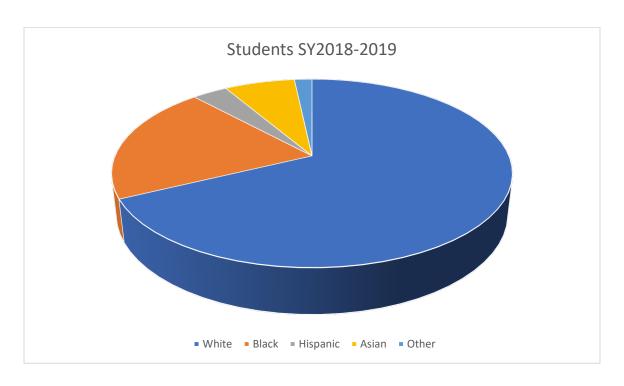

### 2018-2019 Enrollment in CS

## 59 Students

| White | Black | Hispanic | Asian | Other /<br>Mixed | Male | Female |
|-------|-------|----------|-------|------------------|------|--------|
| 40    | 12    | 2        | 4     | 1                | 49   | 10     |