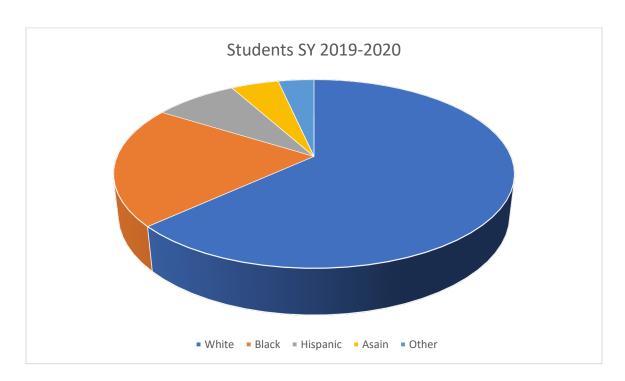

# 2019-2020 Enrollment in CS

# 87 Students

| White | Black | Hispanic | Asian | Other /<br>Mixed | Male | Female |
|-------|-------|----------|-------|------------------|------|--------|
| 55    | 18    | 7        | 4     | 3                | 74   | 13     |